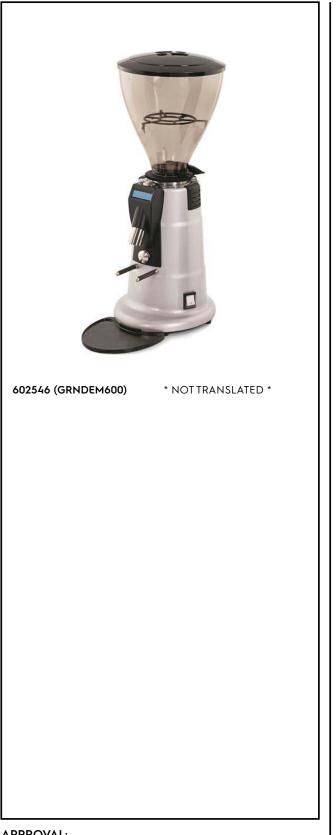

Coffee System Grind on-demand Coffee Grinder Coffee Grinder, Flat 75 mm

| ITEM #  |  |
|---------|--|
| MODEL # |  |
| NAME #  |  |
| SIS #   |  |
| AIA #   |  |

## **Main Features**

- The on-demand grinders guarantee the freshest coffee and the highest quality in every cup brewed.
- The grinder have an electronic timer to program the dose setting, as well as continuous dose.
- The micrometric grinding regulation ensures exceptional accuracy and results.

# Coffee System Grind on-demand Coffee Grinder Coffee Grinder, Flat 75 mm