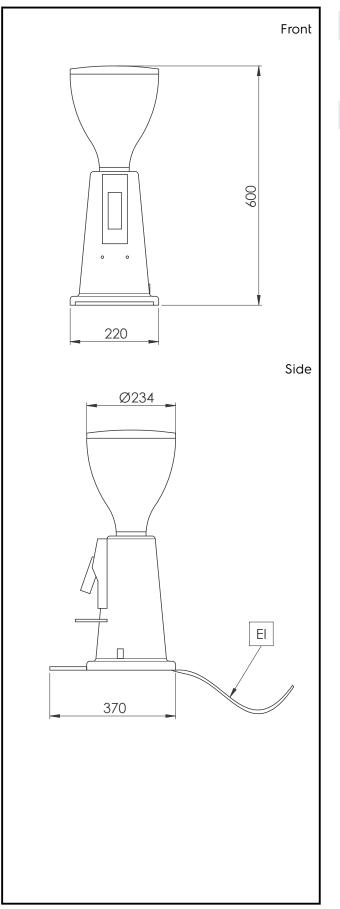

### Key Information:

| External dimensions, Width:  | 230 mm  |
|------------------------------|---------|
| External dimensions, Depth:  | 370 mm  |
| External dimensions, Height: | 600 mm  |
| Net weight:                  | 11 kg   |
| Shipping weight:             | 13 kg   |
| Shipping height:             | 700 mm  |
| Shipping width:              | 440 mm  |
| Shipping depth:              | 300 mm  |
| Shipping volume:             | 0.09 m³ |
|                              |         |